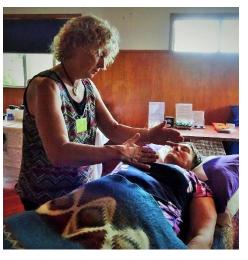

## 'AURIC / MAGNETIC HEALING'

- Can be used by itself or incorporated with other modalities
- Positive health changes have been experienced after scans and felt by countless people after a full treatment